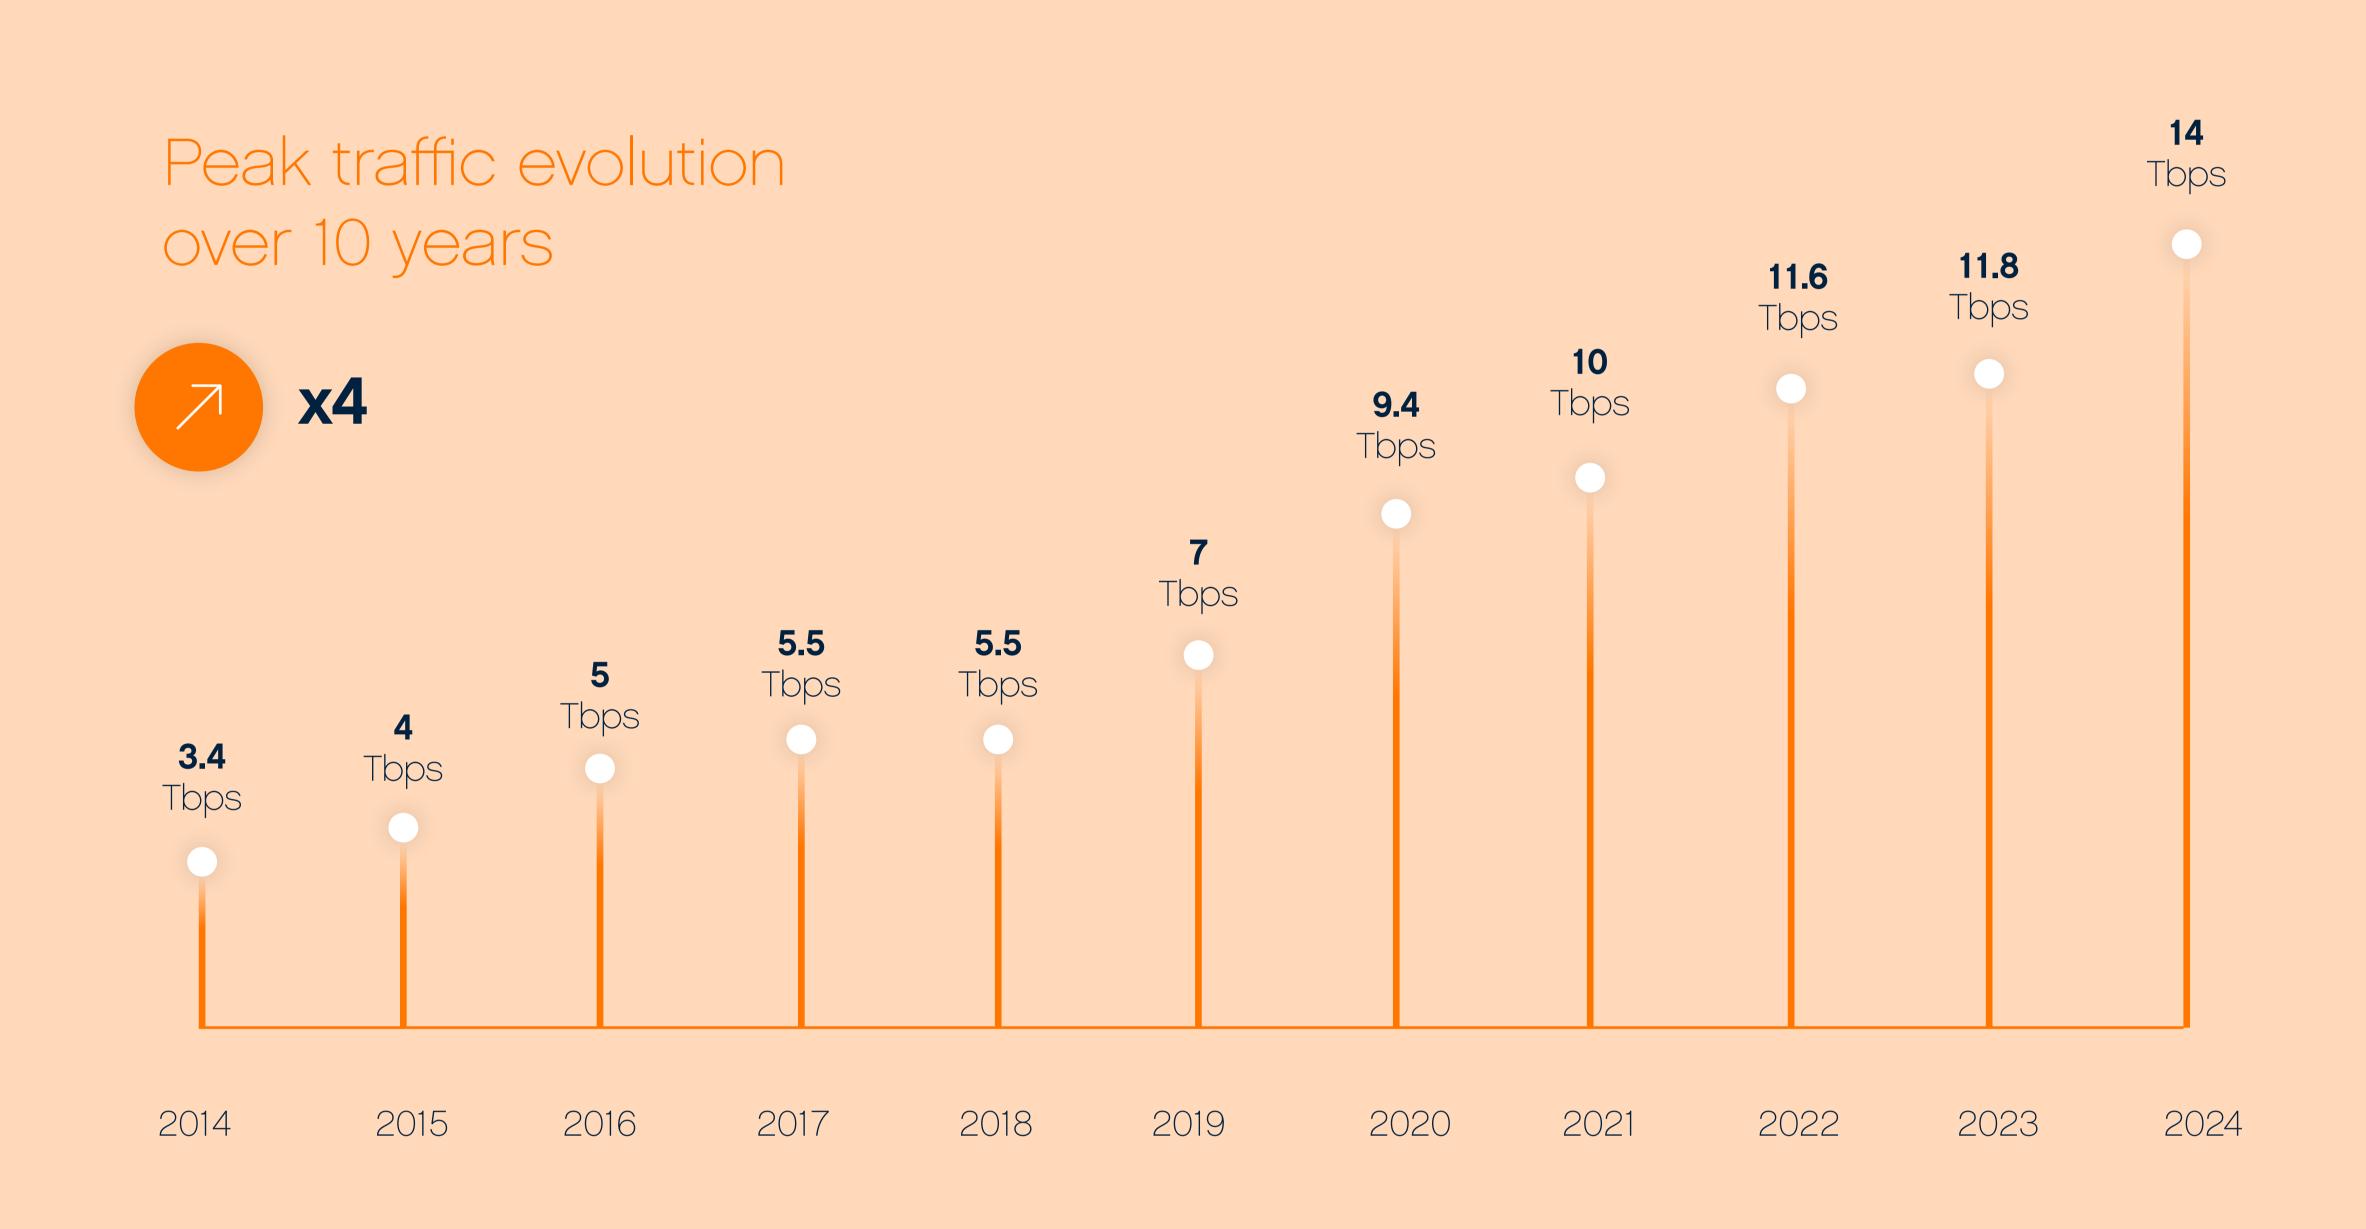

### Peak Traffic

14 Tbps

### 14 Terabit per second corresponds to:

**560,000** simultaneous 4K video streams

2,083
hours of
TikTok videos

**341,796,875**typed
A4 pages

**70,000,000**simultaneous
Minecraft players