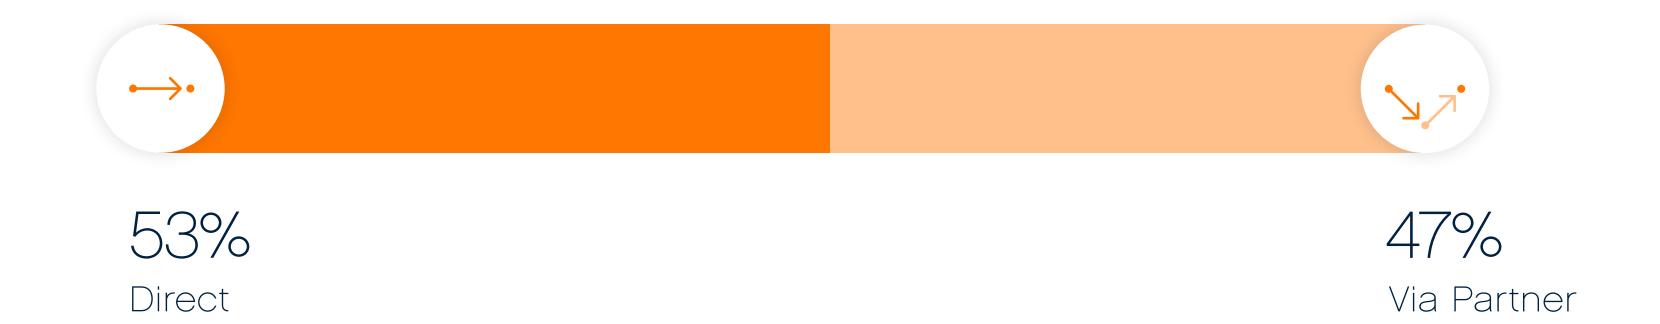

# 2024 in Numbers



## 1. Amsterdam 2. Global



### Peak Traffic

14 Tbps



### 14 Terabit per second corresponds to:



**560,000** simultaneous 4K video streams



2,083
hours of
TikTok videos



**341,796,875**typed
A4 pages



**70,000,000**simultaneous
Minecraft players



# Total internet traffic volume in 2024

34.35
Exabyte

2.86 EB

Monthly average traffic volume

+11%

Growth compared to the volume in 2023

# Monthly volume of internet data over the year





### 1. Amsterdam

2. Global

Traffic

Ecosystem



Platform

Reach

Overview

### Connected Networks



Connections in 2024



# Affiliation of customers



# Origin of new customers



# Origin of all customers



1. Amsterdam

2. Global

Traffic

Ecosystem

Platform

Reach

Overview





### 100G Active Ports



### 10G Active Ports



# Total Active Ports



## Added Capacity



# Total Capacity





10 GB

1 GB

## 7 year evolution



400 GB

100 GB

Traffic Ecosystem

Platform



Overview

### EasyAccess









### Partner program













Traffic

Ecosystem

Platform

Reach



# AMS-IX around the world

AMS-IX Location

Powered by AMS-IX

Connected parties

Active ports

Port capacity

Peak Traffic



00000000000

4

# Amsterdam

- **879** parties
- **1,150** ports
- ▲ 14 Tbps

# **63.76** Tbps

## Hong Kong

- **58** parties
- **37** ports
- **1.13** Tbps
- **76.89** Gbps

- 14 parties
- 12 ports
-