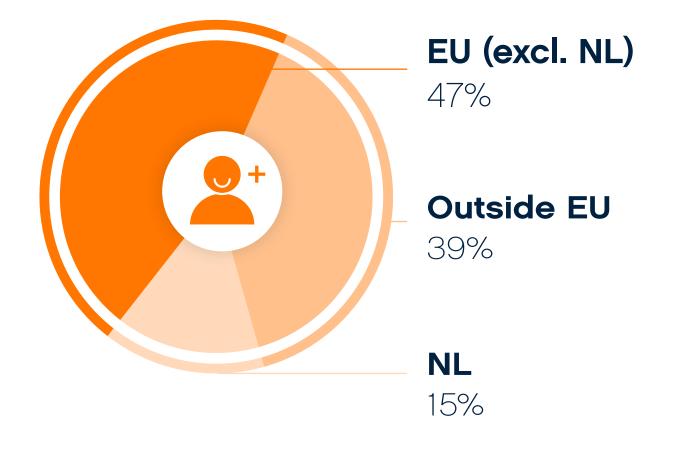

# 2024 in Numbers



## 1. Amsterdam 2. Global



### Peak Traffic

14 Tbps



### 14 Terabit per second corresponds to:



**560,000** simultaneous 4K video streams



2,083
hours of
TikTok videos



**341,796,875**typed
A4 pages



**70,000,000**simultaneous
Minecraft players



# Total internet traffic volume in 2024

34.35
Exabyte

2.86 EB

Monthly average traffic volume

+11%

Growth compared to the volume in 2023

# Monthly volume of internet data over the year





### 1. Amsterdam

2. Global

Traffic

Ecosystem



Platform

Reach

Overview

### Connected Networks



Connections in 2024



# Affiliation of customers



# Origin of new customers



# Origin of all customers



1. Amsterdam

2. Global

Traffic

Ecosystem

Platform

Reach

Overview





### 100G Active Ports



### 10G Active Ports



# Total Active Ports



## Added Capacity



# Total Capacity





10 GB

1 GB

## 7 year evolution



400 GB

100 GB

Traffic Ecosystem

Platform



Overview

### EasyAccess









### Partner program













Traffic

Ecosystem

Platform

Reach



# AMS-IX around the world

AMS-IX Location

Powered by AMS-IX

Connected parties

Active ports

Port capacity

Peak Traffic



00000000000

4

# Amsterdam

- **879** parties
- **1,150** ports
- ▲ 14 Tbps

# **63.76** Tbps

## Hong Kong

- **58** parties
- **37** ports
- **1.13** Tbps
- **76.89** Gbps

- 14 parties
- 12 ports
- **660** Gbps
- **87.69** Gbps

### 13

### Manama

- **23**