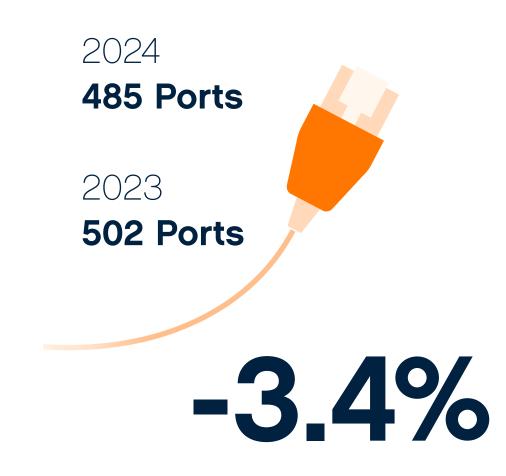

# 2024 in Numbers



## 1. Amsterdam 2. Global



### Peak Traffic

14 Tbps



### 14 Terabit per second corresponds to:



**560,000** simultaneous 4K video streams



2,083
hours of
TikTok videos



**341,796,875**typed
A4 pages



**70,000,000**simultaneous
Minecraft players



# Total internet traffic volume in 2024

34.35
Exabyte

2.86 EB

Monthly average traffic volume

+11%

Growth compared to the volume in 2023

# Monthly volume of internet data over the year





### 1. Amsterdam

2. Global

Traffic

Ecosystem



Platform

Reach

Overview

### Connected Networks



Connections in 2024



# Affiliation of customers



# Origin of new customers



# Origin of all customers



1. Amsterdam

2. Global

Traffic

Ecosystem

Platform

Reach

Overview





### 100G Active Ports



### 10G Active Ports



# Total Active Ports



## Added Capacity



# Total Capacity





10 GB

1 GB

## 7 year evolution



400 GB

100 GB

Traffic Ecosystem

Platform



Overview

### EasyAccess









### Partner program













Traffic

Ecosystem

Platform

Reach



# AMS-IX around the world

AMS-IX Location

Powered by AMS-IX

Connected parties

Active ports

Port capacity

Peak Traffic



00000000000

4

# Amsterdam

- **879** parties
- **1,150** ports
- ▲ 14 Tbps

# **63.76** Tbps

## Hong Kong

- **58** parties
- **37** ports
- **1.13** Tbps
- **76.89** Gbps

- 14 parties
- 12 ports
- **660** Gbps
- **87.69** Gbps

### 13

### Manama

- **23** parties
- 41 ports

**2.87** Tbps

**267.27** Gbps

### Caribbean

- **11** parties
- 13 ports
- **103** Gbps **7** Gbps

### 6