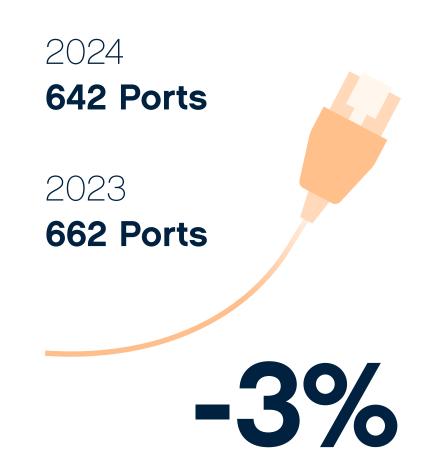

rs



## 1. Amsterdam 2. Global



### Peak Traffic

14 Tbps



### 14 Terabit per second corresponds to:



**560,000** simultaneous 4K video streams



2,083
hours of
TikTok videos



**341,796,875**typed
A4 pages



**70,000,000**simultaneous
Minecraft players



# Total internet traffic volume in 2024

34.35
Exabyte

2.86 EB

Monthly average traffic volume

+11%

Growth compared to the volume in 2023

# Monthly volume of internet data over the year





### 1. Amsterdam

2. Global

Traffic

Ecosystem



Platform

Reach

Overview

### Connected Networks



Connections in 2024



# Affiliation of customers



# Origin of new customers



# Origin of all customers



1. Amsterdam

2. Global

Traffic

Ecosystem

Platform

Reach

Overview





### 100G Active Ports



### 10G Active Ports



# Total Active Ports



## Added Capacity



# Total Capacity





10 GB

1 GB

## 7 year evolution



400 GB

100 GB

Traffic Ecosystem

Platform



Overview

### EasyAccess









### Partner program













Traffic

Ecosystem

Platform

Reach



# AMS-IX around the world

AMS-IX Location

Powered by AMS-IX

Connected parties

Active ports

Port capacity

Peak Traffic



00000000000

4

# Amsterdam

- **879** parties
- **1,150** ports
- ▲ 14 Tbps

# **63.76** Tbps

## Hong Kong

- **58** parties
- **37** ports
- **1.13** Tbps
- **76.89** Gbps

- 14 parties
- 12 ports
- **660** Gbps
- **87.69** Gbps

### 13

### Manama

- **23** parties
- 41 ports

**2.87** Tbps

**267.27** Gbps

### Caribbean

- **11** parties
- 13 ports
- **103** Gbps **7** Gbps

### 6

### Mumbai

- **81** par