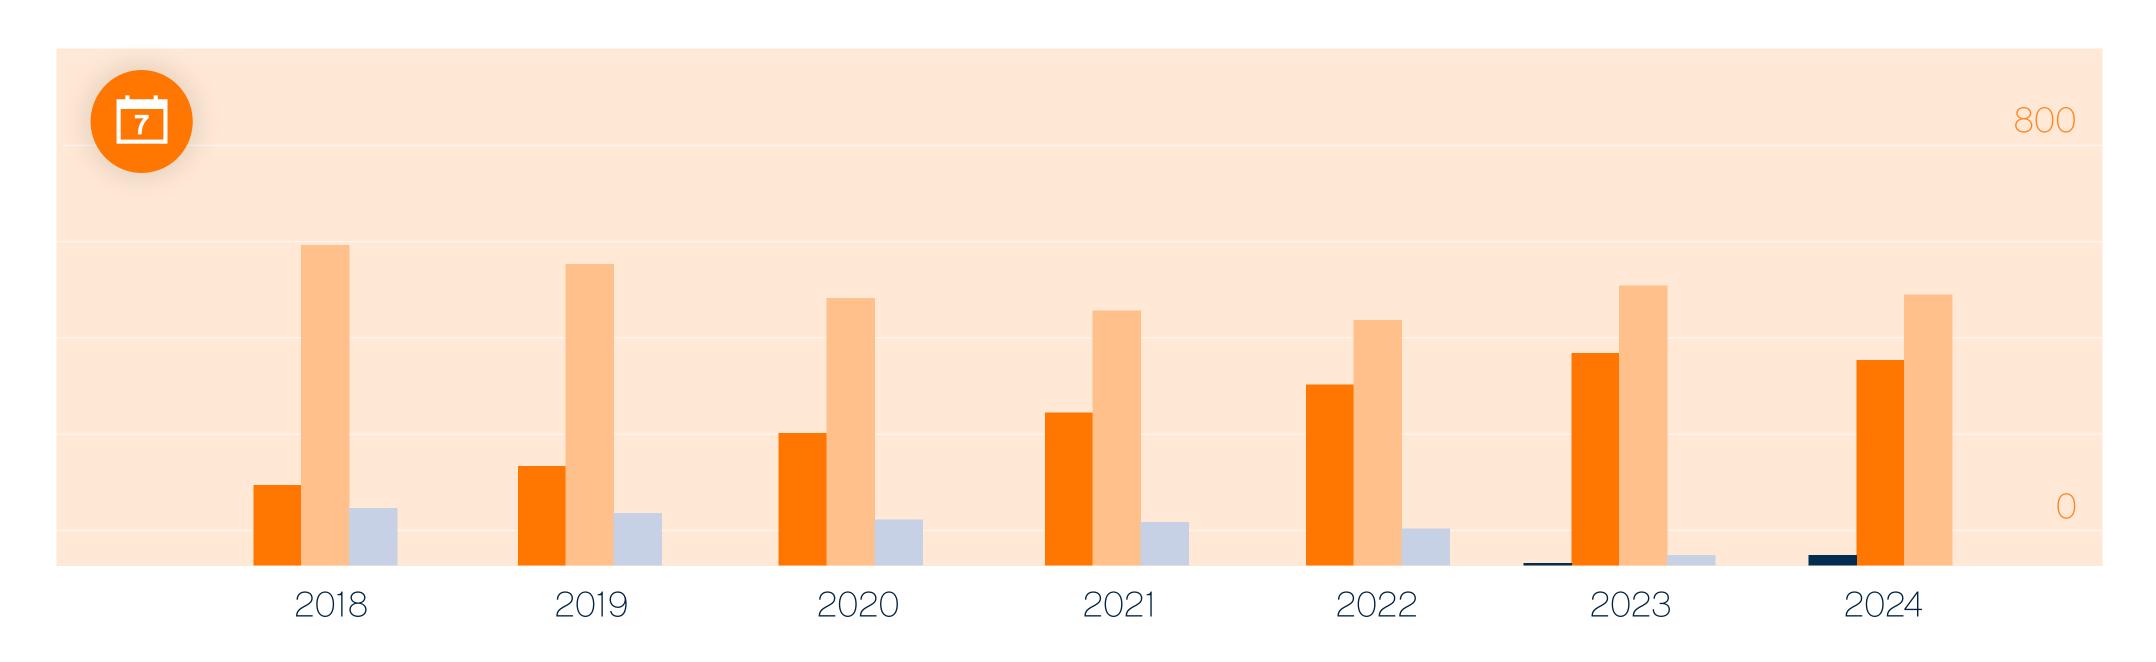

o:



**560,000** simultaneous 4K video streams



2,083
hours of
TikTok videos



**341,796,875**typed
A4 pages



**70,000,000**simultaneous
Minecraft players



# Total internet traffic volume in 2024

34.35
Exabyte

2.86 EB

Monthly average traffic volume

+11%

Growth compared to the volume in 2023

# Monthly volume of internet data over the year





### 1. Amsterdam

2. Global

Traffic

Ecosystem



Platform

Reach

Overview

### Connected Networks



Connections in 2024



# Affiliation of customers



# Origin of new customers



# Origin of all customers



1. Amsterdam

2. Global

Traffic

Ecosystem

Platform

Reach

Overview





### 100G Active Ports



### 10G Active Ports



# Total Active Ports



## Added Capacity



# Total Capacity





10 GB

1 GB

## 7 year evolution



400 GB

100 GB

Traffic Ecosystem

Platform



Overview

### EasyAccess









### Partner program













Traffic

Ecosystem

Platform

Reach



# AMS-IX around the world

AMS-IX Location

Powered by AMS-IX

Connected parties

Active ports

Port capacity

Peak Traffic



00000000000

4

# Amsterdam

- **879** parties
- **1,150** ports
- ▲ 14 Tbps

# **63.76** Tbps

## Hong Kong

- **58** parties
- **37** ports
- **1.13** Tbps
- **76.89** Gbps

- 14 parties
- 12 ports
- **660** Gbps
- **87.69** Gbps

### 13

### Manama

- **23** parties
- 41 ports

**2.87** Tbps

**267.27** Gbps

### Caribbean

- **11** parties
- 13 ports
- **103** Gbps **7** Gbps

### 6

### Mumbai

- **81** parties
- 95 ports
- **1.01** Tbps
- **127** Gbps

### Bangkok

- 19 parties
- 9 ports
- **350** Gbps
- **