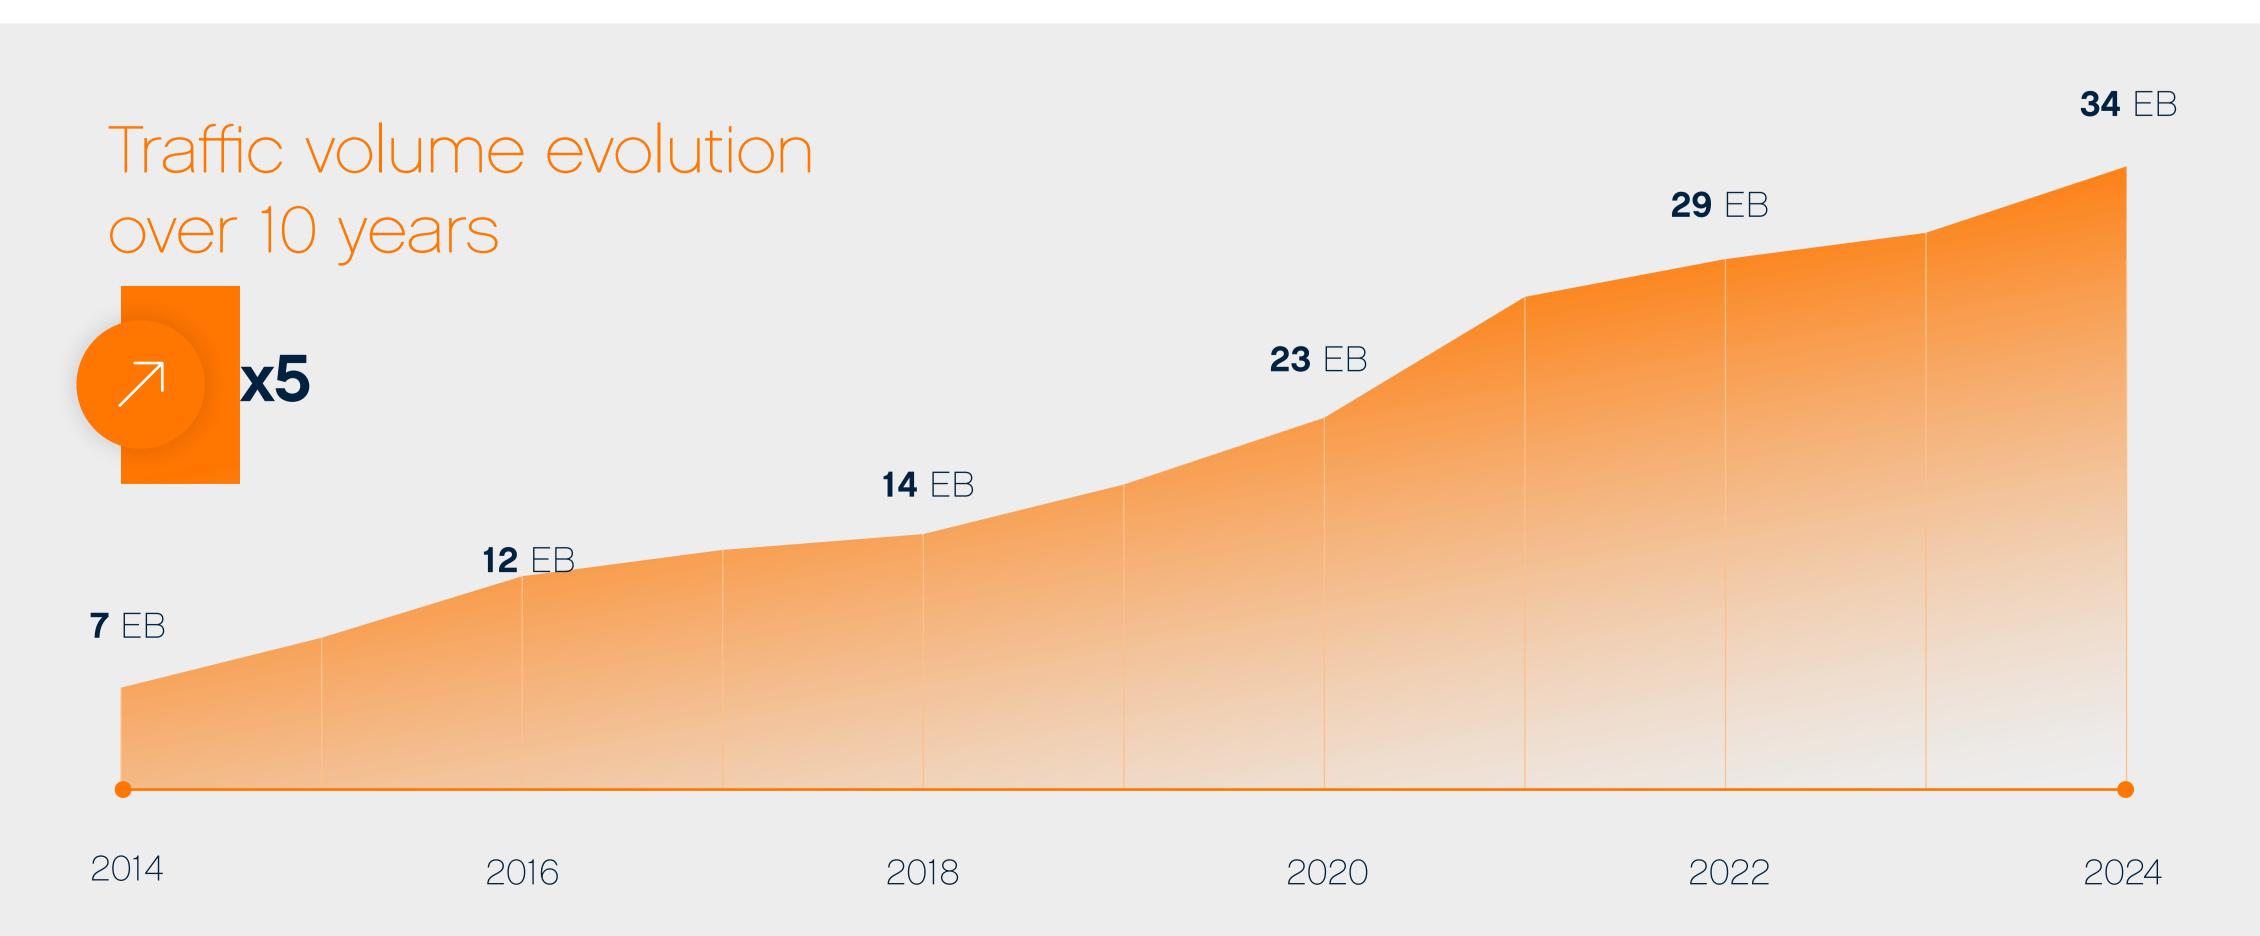

# 2024 in Numbers



## 1. Amsterdam 2. Global



### Peak Traffic

14 Tbps



### 14 Terabit per second corresponds to:



**560,000** simultaneous 4K video streams



2,083
hours of
TikTok videos



**341,796,875**typed
A4 pages



**70,000,000**simultaneous
Minecraft players



# Total internet traffic volume in 2024

34.35
Exabyte

2.86 EB

Monthly average traffic volume

+11%

Growth compared to the volume in 2023

# Monthly volume of internet data over the year





### 1. Amsterdam

2. Global

Traffic

Ecosystem



Platform

Reach

Overview

### Connected Networks



Connections in 2024



# Affiliation of customers



# Origin of new customers



# Origin of all customers



1. Amsterdam

2. Global

Traffic

Ecosystem

Platform

Reach

Overview





### 100G Active Ports



### 10G Active Ports



# Total Active Ports



## Added Capacity



# Total Capacity





10 GB

1 GB

## 7 year evolution



400 GB

100 GB

Traffic Ecosystem

Platform



Overview

### EasyAccess









### Partner program













Traffic

Ecosystem

Platform

Reach



# AMS-IX around the world

AMS-IX Location

Powered by AMS-IX

Connected parties

Active ports

Port capacity

Peak Traffic



00000000000

4

# Amsterdam

- **879** parties
- **1,150** ports
- ▲ 14 Tbp