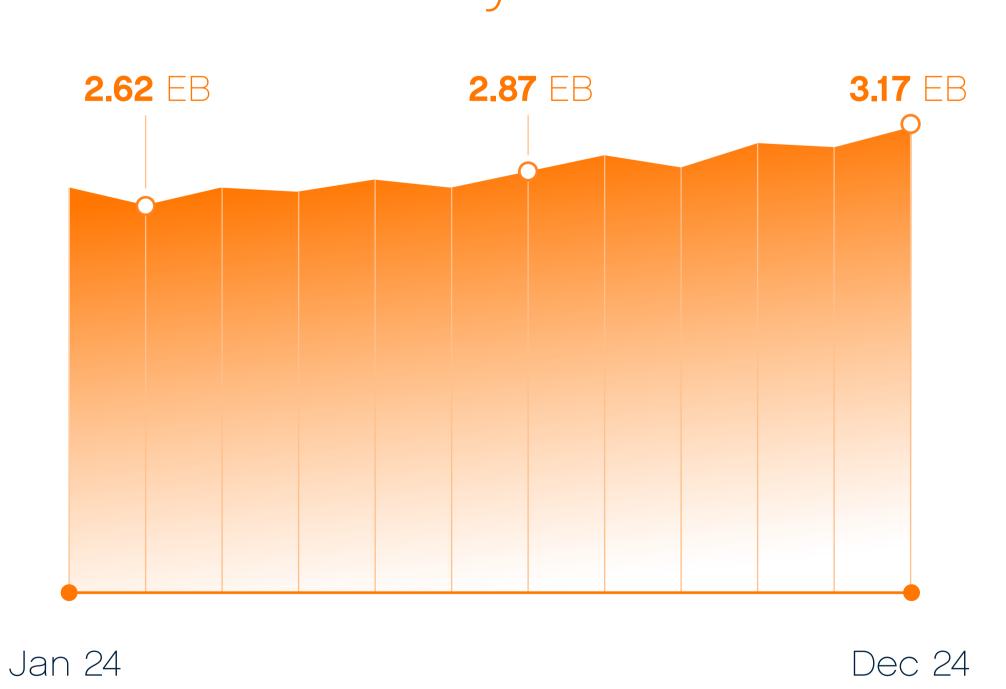

# 2024 in Numbers



## 1. Amsterdam 2. Global



### Peak Traffic

14 Tbps



### 14 Terabit per second corresponds to:



**560,000** simultaneous 4K video streams



2,083
hours of
TikTok videos



**341,796,875**typed
A4 pages



**70,000,000**simultaneous
Minecraft players



# Total internet traffic volume in 2024

34.35
Exabyte

2.86 EB

Monthly average traffic volume

+11%

Growth compared to the volume in 2023

# Monthly volume of internet data over the year





### 1. Amsterdam

2. Global

Traffic

Ecosystem



Platform

Reach

Overview

### Connected Networks



Connections in 2024



# Affiliation of customers



# Origin of new customers



# Origin of all customers



1. Amsterdam

2. Global

Traffic

Ecosystem

Platform

Reach

Overview





### 100G Active Ports



### 10G Active Ports



# Total Active Ports



## Added Capacity



# Total Capacity





10 GB

1 GB

## 7 year evolution



400 GB

100 GB

Traffic Ecosystem

Platform



Overview

### EasyAccess









### Partner program













Traffic

Ecosystem

Platform

Reach



# AMS-IX around the world

AMS-IX Location

Powered by AMS-IX

Connected parties

Active ports

Port capacity

Peak Traffic



00000000000

4

# Amsterdam

- **879** parties
- **1,150** ports
- ▲ 14 T