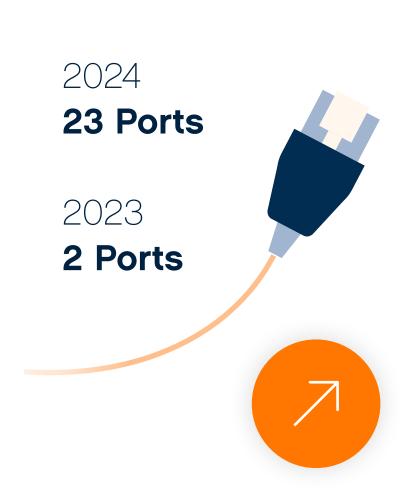

# 2024 in Numbers



## 1. Amsterdam 2. Global



### Peak Traffic

14 Tbps



### 14 Terabit per second corresponds to:



**560,000** simultaneous 4K video streams



2,083
hours of
TikTok videos



**341,796,875**typed
A4 pages



**70,000,000**simultaneous
Minecraft players



# Total internet traffic volume in 2024

34.35
Exabyte

2.86 EB

Monthly average traffic volume

+11%

Growth compared to the volume in 2023

# Monthly volume of internet data over the year





### 1. Amsterdam

2. Global

Traffic

Ecosystem



Platform

Reach

Overview

### Connected Networks



Connections in 2024



# Affiliation of customers



# Origin of new customers



# Origin of all customers



1. Amsterdam

2. Global

Traffic

Ecosystem

Platform

Reach

Overview





### 100G Active Ports



### 10G Active Ports



# Total Active Ports



## Added Capacity



# Total Capacity





10 GB

1 GB

## 7 year evolution



400 GB

100 GB

Traffic Ecosystem

Platform



Overview

### EasyAccess









### Partner program













Traffic

Ecosystem

Platform

Reach



# AMS-IX around the world

AMS-IX Location

Powered by AMS-IX

Connected parties

Active ports

Port capacity

Peak Traffic



00000000000

4

# Amsterdam

- **879** parties
- **1,150** ports
- ▲ 14 Tbps

# **63.76** Tbps

## Hong Kong

- **58** parties
- **37** ports
- **1.13** Tbps
- **76.89** Gbps

- 14 parties
- 12 ports
- **660** Gbps
- **87.69** Gbps

### 13

### Manama

- **23** parties
- 41 ports

**2.87** Tbps

**267.27** Gbps

### Caribbean

- **11** parties
- 13 ports
- **103**