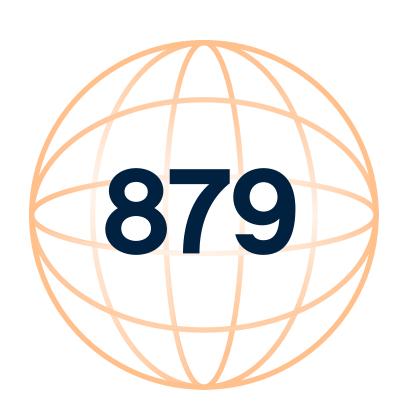

# 2024 in Numbers



## 1. Amsterdam 2. Global



### Peak Traffic

14 Tbps



### 14 Terabit per second corresponds to:



**560,000** simultaneous 4K video streams



2,083
hours of
TikTok videos



**341,796,875**typed
A4 pages



**70,000,000**simultaneous
Minecraft players



# Total internet traffic volume in 2024

34.35
Exabyte

2.86 EB

Monthly average traffic volume

+11%

Growth compared to the volume in 2023

# Monthly volume of internet data over the year





### 1. Amsterdam

2. Global

Traffic

Ecosystem



Platform

Reach

Overview

### Connected Networks



Connections in 2024



# Affiliation of customers



# Origin of new customers



# Origin of all customers



1. Amsterdam

2. Global

Traffic

Ecosystem

Platform

Reach

Overview





### 100G Active Ports



### 10G Active Ports



# Total Active Ports



## Added Capacity



# Total Capacity





10 GB

1 GB

## 7 year evolution



400 GB

100 GB

Traffic Ecosystem

Platform



Overview

### EasyAccess









### Partner program













Traffic

Ecosystem

Platform

Reach



# AMS-IX around the world

AMS-IX Location

Powered by AMS-IX

Connected parties

Active ports

Port capacity

Peak Traffic



00000000000

4

# Amsterdam

- **879** parties
- **1,150** ports
- ▲ 14 Tbps

# **63.76** Tbps

## Hong Kong

- **58** parties
- **37** ports
- **1.13** Tbps
- **76.89** Gbps

- 1