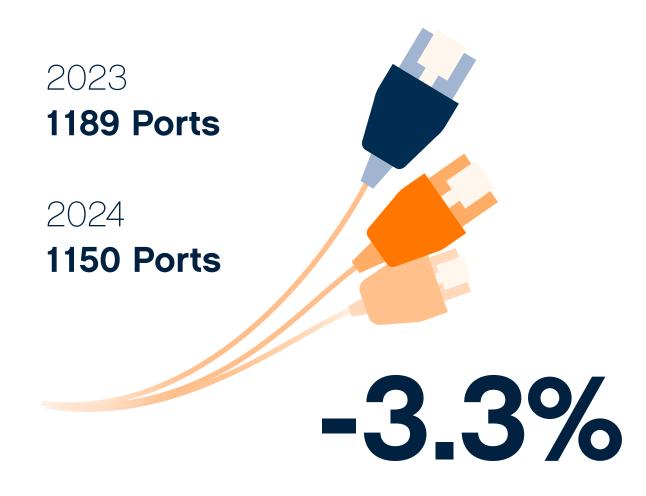

Global



### Peak Traffic

14 Tbps



### 14 Terabit per second corresponds to:



**560,000** simultaneous 4K video streams



2,083
hours of
TikTok videos



**341,796,875**typed
A4 pages



**70,000,000**simultaneous
Minecraft players



# Total internet traffic volume in 2024

34.35
Exabyte

2.86 EB

Monthly average traffic volume

+11%

Growth compared to the volume in 2023

# Monthly volume of internet data over the year





### 1. Amsterdam

2. Global

Traffic

Ecosystem



Platform

Reach

Overview

### Connected Networks



Connections in 2024



# Affiliation of customers



# Origin of new customers



# Origin of all customers



1. Amsterdam

2. Global

Traffic

Ecosystem

Platform

Reach

Overview





### 100G Active Ports



### 10G Active Ports



# Total Active Ports



## Added Capacity



# Total Capacity





10 GB

1 GB

## 7 year evolution



400 GB

100 GB

Traffic Ecosystem

Platform



Overview

### EasyAccess









### Partner program













Traffic

Ecosystem

Platform

Reach



# AMS-IX around the world

AMS-IX Location

Powered by AMS-IX

Connected parties

Active ports

Port capacity

Peak Traffic



00000000000

4

# Amsterdam

- **879** parties
- **1,150** ports
- ▲ 14 Tbps

# **63.76** Tbps

## Hong Kong

- **58** parties
- **37** ports
- **1.13** Tbps
- **76.89** Gbps

- 14 parties
- 12 ports
- **660** Gbps
- **87.69** Gbps

### 13

### Manama

- **23** parties
- 41 ports

**2.87** Tbps

**267.27** Gbps

### Caribbean

- **11** parties
- 13 ports
- **103** Gbps **7** Gbps

### 6

### Mumbai

- **81** parties
- 95 ports
- **1.01