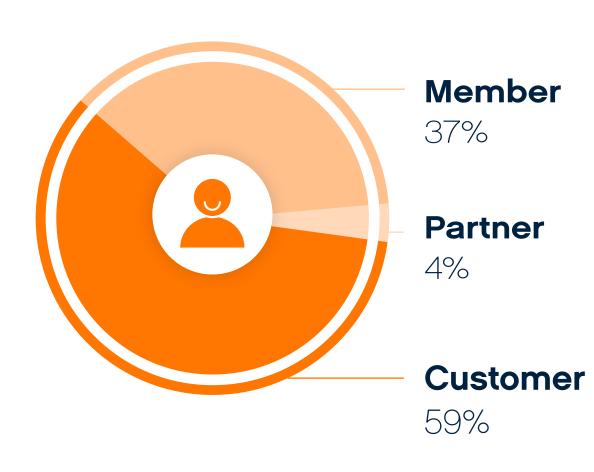

# 2024 in Numbers



## 1. Amsterdam 2. Global



### Peak Traffic

14 Tbps



### 14 Terabit per second corresponds to:



**560,000** simultaneous 4K video streams



2,083
hours of
TikTok videos



**341,796,875**typed
A4 pages



**70,000,000**simultaneous
Minecraft players



# Total internet traffic volume in 2024

34.35
Exabyte

2.86 EB

Monthly average traffic volume

+11%

Growth compared to the volume in 2023

# Monthly volume of internet data over the year





### 1. Amsterdam

2. Global

Traffic

Ecosystem



Platform

Reach

Overview

### Connected Networks



Connections in 2024



# Affiliation of customers



# Origin of new customers



# Origin of all customers



1. Amsterdam

2. Global

Traffic

Ecosystem

Platform

Reach

Overview





### 100G Active Ports



### 10G Active Ports



# Total Active Ports



## Added Capacity



# Total Capacity





10 GB

1 GB

## 7 year evolution



400 GB

100 GB

Traffic Ecosystem

Platform



Overview

### EasyAccess









### Partner program













Traffic

Ecosystem

Platform

Reach



# AMS-IX around the world

AMS-IX Location

Powered by AMS-IX

Connected parties

Active ports

Port capacity

Peak Traffic



00000000000

4

# Amsterdam

- **879** parties
- **1,150** ports
- ▲ 14 Tbps

# **63.76** Tbps

## Hong Kong

- **58** parties
- **37** ports
- **1.13** Tbps
- **76.89** Gbps

- 14 parties
- 12 ports
- **660** Gbps
- **87.69** Gbps